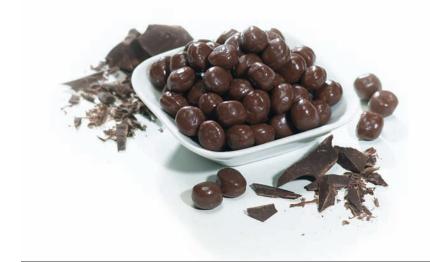

### Chocolate Puffs

Imost everyone loves candy treats, and they know they're "not good for them." But they eat them anyway, not just because they're tasty and satisfy people's sweet tooth, but because they've been trained for years by food companies and advertisers to keep on eating.

That's why candy treats are one of the main causes of weight gain in the US.

Candy is loaded with what are called "empty calories" (ones that have no nutritional value) and most of the content is simple carbs that spike blood sugar and turn into fat. So it's Silhouette Staples to the rescue. Chocolate Puffs have 15 grams of protein, 8 grams of sugar and 150 calories, so not only are they tasty and crunchy, they're also beautifully balanced for weight loss, not weight gain. Why risk the consequences of poorly designed snacks, when you can get Carefully Calibrated Foods through the Silhouette Solution?