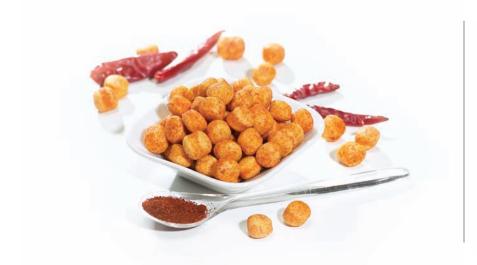

### Chili-Lime **Puffs**

t's often the "crunch" that catches people out – and that's the way some food companies like it. Consumers have been carefully trained over the last few decades to reach for those almost addictive crunchy snacks, and most of them are loaded with simple carbs and way too many calories. Blood sugar spikes and weight gain inevitably follows. So it's Silhouette Staples to the rescue. Chili-Lime Puffs have 15 grams of protein, 3 grams of sugars and 120 calories, so not only are they tasty and crunchy, they're also perfectly balanced for weight loss, not weight gain. Why risk the consequences of poorly designed snacks, when you can get Carefully Calibrated Foods through the Silhouette Solution?

### **BBO Puffs**

t's often the "crunch" that catches people out – and that's the way some food companies like it. Consumers have been carefully trained over the last few decades to reach for those almost addictive crunchy snacks, and most of them are loaded with simple carbs and way too many calories. Blood sugar spikes and weight gain inevitably follows. So it's Silhouette Staples to the rescue. Our BBQ Puffs have 15 grams of protein, 3 grams of sugars and 120 calories, so not only are they tasty and crunchy, they're also perfectly balanced for weight loss, not weight gain. Why risk the consequences of poorly designed snacks, when you can get Carefully Calibrated Foods through the Silhouette Solution?