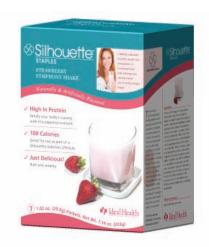

# Strawberry Symphony Shake

Calories per gram: Fat 9 • Carbohydrate 4 • Protein 4

hakes are a common staple for people working on dropping weight. They're easy, they're fast, and perfect for breakfast or a snack. Too many shakes are chalky, floury, gritty and flavorless. We wanted shakes that were not only smooth and delicious, but properly configured for weight loss. So if you examine your Strawberry Symphony Shake, you'll find it comes with a full 15 grams of protein, 6 sugar carbs and 100 calories. It's fortified with lots of vitamins and minerals, and is an excellent source of protein. Mix it using your Silhouette Solution blender bottle for easy use anywhere, or add ice in an electric blender at home for a cool treat! Why risk the consequences of carb-laden store shakes, when you can get the Carefully Calibrated version through the Silhouette Solution?