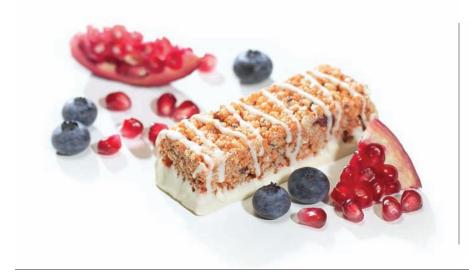

# Blueberry Pomegranate Bar

rotein bars are a common staple for people working on dropping weight. They're easy and fast, but most have too many carbs and too many calories. We decided to make it easy for you, and just make the best ones ourselves. Too many bars have strange textures and odd flavors. We wanted the kind of bars that people would reach for by choice. Our bars have a great crunch, superb flavors and are properly configured for weight loss. So if you examine your Blueberry Pomegranate Bar, you'll find it comes with a full 15 grams of protein, 7 sugar carbs and 130 calories. That makes it an excellent source of protein, and you'll be delighted by how long it keeps you satisfied. Carry them with you everywhere for convenience! Why risk the consequences of carb-laden store bars, when you can get the Carefully Calibrated version through the Silhouette Solution?