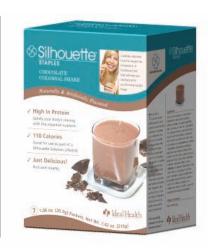

## Chocolate Colossal Shake

Calories per gram: Fat 9 • Carbohydrate 4 • Protein 4

hakes are a common staple for people working on dropping weight. They're easy, they're fast, and perfect for breakfast or a snack. Too many shakes are chalky, floury, gritty and flavorless. We wanted shakes that were not only smooth and delicious, but properly configured for weight loss. So if you examine your Chocolate Colossal Shake, you'll find it comes with a full 15 grams of protein, 4 sugar carbs and 110 calories. It's fortified with lots of vitamins and minerals, and is an excellent source of protein. Mix it using your Silhouette Solution blender bottle for easy use anywhere, or add ice in an electric blender at home for a cool treat! Why risk the consequences of carb-laden store shakes, when you can get the Carefully Calibrated version through the Silhouette Solution?